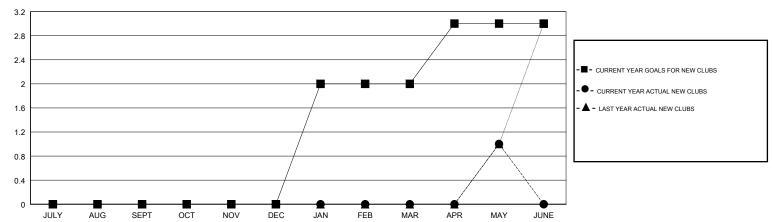

#### GOALS AND ACTUAL NEW CLUBS CUMULATIVE

# GMT: JOOST PAIJMANS LOCATION TURKEY GMT CA

| Clubs                 |               |           |               | Members               |                           |                         |                                              |
|-----------------------|---------------|-----------|---------------|-----------------------|---------------------------|-------------------------|----------------------------------------------|
| RESULTS FOR 2018-2019 |               |           |               | RESULTS FOR 2018-2019 |                           |                         |                                              |
| QUARTER               | NEW CLUB GOAL | NEW CLUBS | DROPPED CLUBS | QUARTER               | MEMBER GROWTH NET<br>GOAL | MEMBER GROWTH<br>ACTUAL | DROPPED MEMBERS ACTUAL (including transfers) |
| JULY/AUG/SEPT         | 0             | 0         | 1             | JULY/AUG/SEPT         | -2                        | 18                      | 33                                           |
| OCT/NOV/DEC           | 0             | 0         | 1             | OCT/NOV/DEC           | -5                        | 15                      | 42                                           |
| JAN/FEB/MAR           | 2             | 0         | 1             | JAN/FEB/MAR           | 42                        | 6                       | 23                                           |
| APR/MAY/JUNE          | 1             | 1         | 0             | APR/MAY/JUNE          | 32                        | 52                      | 26                                           |