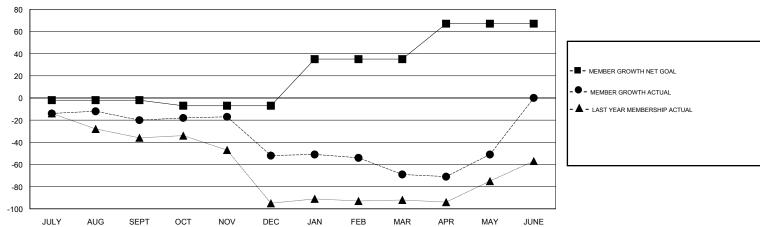

## GOALS AND ACTUAL MEMBERS CUMULATIVE

| DROPPED CLUBS: 3  DROPPED MEMBERS |     | 19 CLUBS OF 35 ADDED 1 OR MORE<br>NEW MEMBERS | GENDER DISTRIBUTION  MALE 426 (56.13%)  FEMALE 333 (43.87%)  Women Percentage Fiscal Year Goal: 55% |    |
|-----------------------------------|-----|-----------------------------------------------|-----------------------------------------------------------------------------------------------------|----|
| DECEASED                          | 2   | CLICK HERE FOR CUMULATIVE                     | TOTAL FAMILY UNIT MEMBERS                                                                           |    |
| CLUB CANCELLED                    | 46  | MEMBERSHIP DATA                               |                                                                                                     | 40 |
| OTHER                             | 76  |                                               | FAMILY MEMBERS PAYING HALF DUES                                                                     | 18 |
| TOTAL                             | 124 |                                               |                                                                                                     |    |

# GMT: JOOST PAIJMANS LOCATION TURKEY GMT CA

| Clubs                 |               |           |               | Members               |                           |                         |                                              |
|-----------------------|---------------|-----------|---------------|-----------------------|---------------------------|-------------------------|----------------------------------------------|
| RESULTS FOR 2018-2019 |               |           |               | RESULTS FOR 2018-2019 |                           |                         |                                              |
| QUARTER               | NEW CLUB GOAL | NEW CLUBS | DROPPED CLUBS | QUARTER               | MEMBER GROWTH NET<br>GOAL | MEMBER GROWTH<br>ACTUAL | DROPPED MEMBERS ACTUAL (including transfers) |
| JULY/AUG/SEPT         | 0             | 0         | 1             | JULY/AUG/SEPT         | -2                        | 18                      | 33                                           |
| OCT/NOV/DEC           | 0             | 0         | 1             | OCT/NOV/DEC           | -5                        | 15                      | 42                                           |
| JAN/FEB/MAR           | 2             | 0         | 1             | JAN/FEB/MAR           | 42                        | 6                       | 23                                           |
| APR/MAY/JUNE          | 1             | 1         | 0             | APR/MAY/JUNE          | 32                        | 52                      | 26                                           |